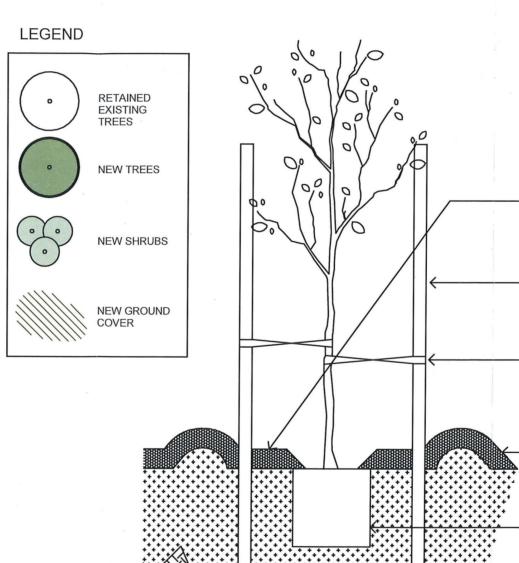

100mm DEPTH PINE MULCH. SAMPLE TO BE PROVIDED FOR APPROVAL PRIOR TO ORDERING AND INSTALLING. ENSURE DEPTH DIMINISHES AT PLANT STEM

2 No. 50 X 50 X 1800MM HW STAKES DRIVEN SECURELY INTO GROUND CLEAR OF THE TREE ROOTBALL.

2 No. HESSIAN STRAP TIES TO BE USED TO ATTACH TREE TO POSTS IN 'FIGURE EIGHT' LOOP.

CONSTRUCT 1m DIA. WATERING BASIN WITH MATERIAL EXCAVATED FROM PLANTING HOLE, TO HOLD A MIN. 20 LITRES OF WATER AND BE 75mm MIN. HEIGHT. APPLY SLOW RELEASE FERTILISER (OSMOCOTE 4:2:1 OR SIMILAR)

TREE EXCAVATION 300 GREATER THAN CONTAINER IN ALL DIRECTIONS. MANUALLY BREAK UP SUBSTRATE & SIDES 100mm. INCORPORATE HYDROCELL + FERTILISER.

 $300 \mathrm{mm}$  IMPORTED TYPE S TOPSOIL AND AMENDMENTS BELOW ROOTBALL

TREE PLANTING IN GARDEN BED SCALE 1:20

19 THE TEXPACE
CAMBEWARRA NSW 2540
PH: 02 4666 0777
E:info@fdg.com.au WEB: www.fdg.com.au
DO NOT SCALE OFF DRAWINGS. WORK TO FIGURED DIMENSIONS ONLY.
VERIFY DIMENSIONS ON SITE PRIOR TO COMMENCING WORK.