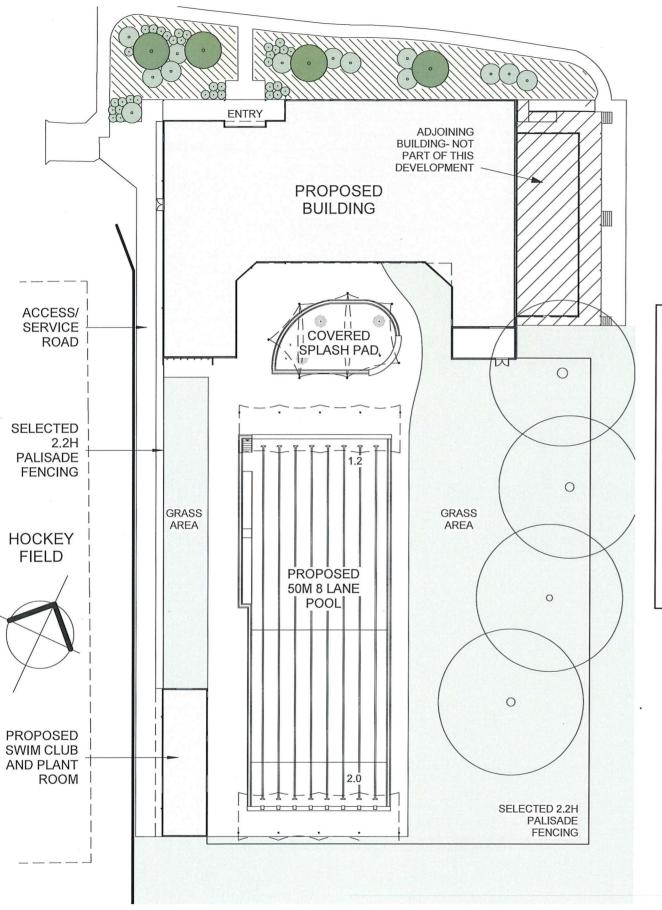

## Attachment D

Proposed Conceptual Landscape Plans

## PLANT SCHEDULE

| TREES<br>T-Ca<br>T-Mg        | Common Name<br>Tuckeroo<br>Broad-leafed Paperback   | Botanical Name<br>Cupaniopsis anacardiodes<br>Melaleuca quinquenervia | Size<br>20L<br>20L | <b>Mature Ht</b><br>5-6m<br>10- 15m | Mature Spread<br>5-6m<br>3.5-6m | Spacing<br>as shown<br>as shown |
|------------------------------|-----------------------------------------------------|-----------------------------------------------------------------------|--------------------|-------------------------------------|---------------------------------|---------------------------------|
| SHRUBS<br>S-Bo<br>S-Dt       | Fern-leaved Banksia<br>Native Bleeding Heart        | Banksia oblongifolia<br>Omalanthus populifolius                       | 200mm<br>200mm     | 0.9- 1.5m<br>3- 5m                  | 0.9- 1.2m<br>2.0- 3.5m          | 1000mm<br>2400mm                |
| GROUND COVER<br>G-Dc<br>G-LI | Paroo Lily, Blue Flax-lily<br>Spiny-headed Mat-rush | Dianella caerulea<br>Lomandra longifolia                              |                    | e 0.45- 0.6m<br>e 0.75- 0.9m        | 0.3- 0.6m<br>0.9- 1.2m          | 400mm<br>500mm                  |

DO NOT SCALE OFF DRAWINGS, WORK TO FIGURED DIMENSIONS ONLY,
VERIFY DIMENSIONS ON SITE PRIOR TO COMMENCING WORK,

NOMINATED ARCHITECT: STEPHEN JOHANSSON - NSW REG. No. 7168

PROJECT
COROWA AQUATIC CENTRE
EDWARD ST. COROWA

THIS DRAWING IS COPYRIGHT & IS THE PROPERTY OF FACILITY DESIGN GROUP PTY LTD

FEDERATION COUNCIL

DRAWING TITLE
LANDSCAPE PLAN

DRAWING No. A050

SCALE As indicated DATE 19/08/19 JOB No. W272

REVISION